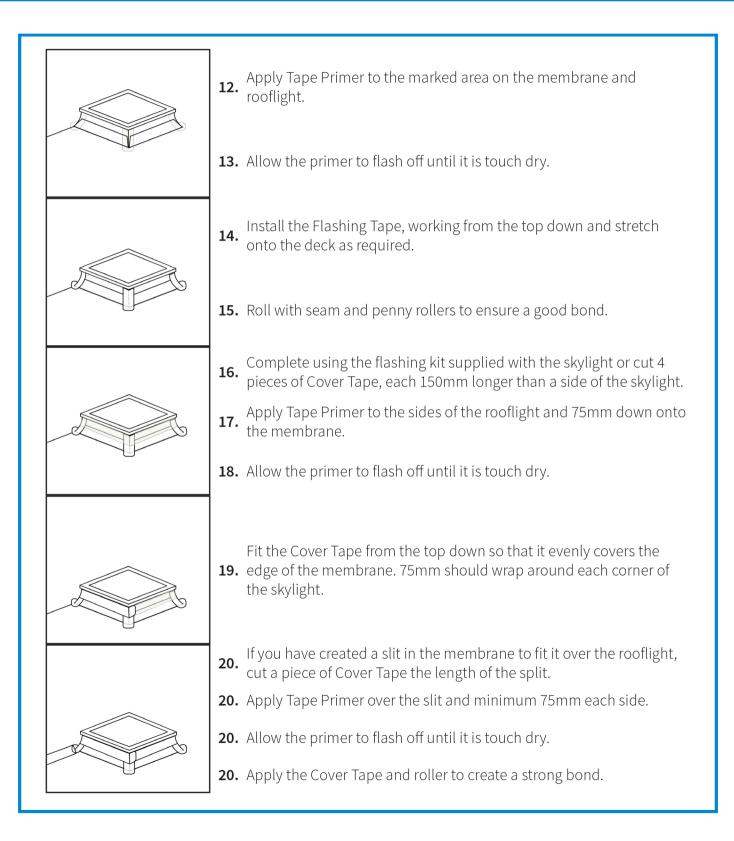

# INSTALLATION

## FINISHING AROUND ROOFLIGHTS

### What you will need:

- Flashing Tape
- Tape Primer
- Contact Adhesive
- Cover Tape (if required)

- Seam Roller
- Penny Roller
- Paint Brush/Mini Roller

#### Guide:

Rooflights need to be considered prior to the roof installation. If the rooflight is in situ, the membrane will need to be prepared prior to installation. If the rooflight is not in situ, the membrane can be adhered to the deck as usual (excluding the area where the rooflight will be placed).

When marking positions, the membrane must be kept aligned with all walls and other protrusions.





## FINISHING AROUND ROOFLIGHTS





**P2**