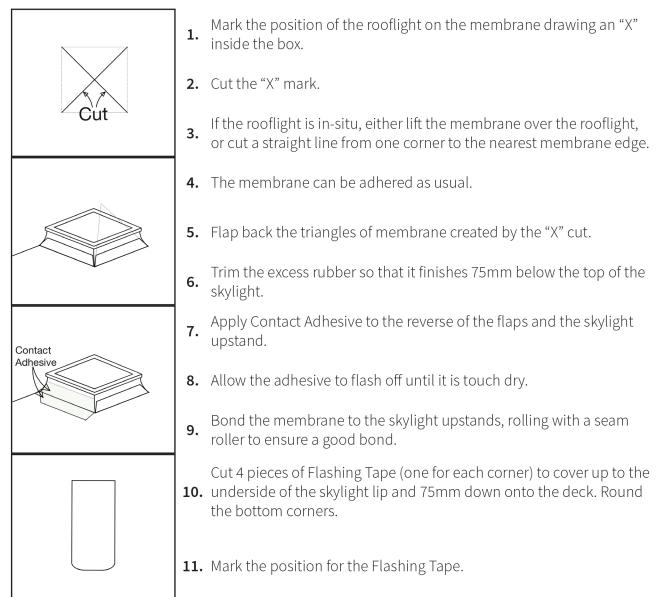

# INSTALLATION

## FINISHING AROUND ROOFLIGHTS

### What you will need:

- Flashing Tape
- Tape Primer
- Contact Adhesive
- Cover Tape (if required)

- Seam Roller
- Penny Roller
- Paint Brush/Mini Roller

#### Guide:

Rooflights need to be considered prior to the roof installation. If the rooflight is in situ, the membrane will need to be prepared prior to installation. If the rooflight is not in situ, the membrane can be adhered to the deck as usual (excluding the area where the rooflight will be placed).

When marking positions, the membrane must be kept aligned with all walls and other protrusions.